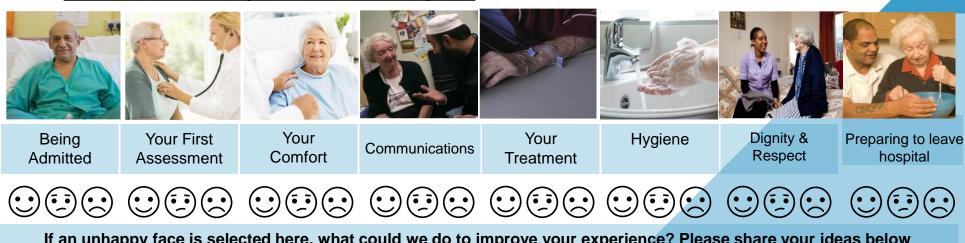

Please answer all of the questions honestly. This will ensure we gather the best possible information to help further patient experiences. There are no right or wrong answers"

Reflecting on your experience, and how you've been cared for or treated in the last few days, what feelings, thoughts or emotions are provoked or triggered at each of the following touch points? Please circle an emoji face at each touchpoint.

If an unhappy face is selected here, what could we do to improve your experience? Please share your ideas below

Please provide any other thoughts or feedback on your experience at this touchpoint

Reflecting on your experience, and how you've been cared for or treated in the last few days, what feelings, thoughts or emotions are provoked or triggered at each of the following touch points? Please circle an emoji face at each touchpoint.

| Being<br>Admitted                                                                          | Your First<br>Assessment                                               | Your<br>Comfort           | Communications             | Your<br>Treatment | Hygiene     | Dignity & Respect    | Preparing to leave hospital               |  |
|--------------------------------------------------------------------------------------------|------------------------------------------------------------------------|---------------------------|----------------------------|-------------------|-------------|----------------------|-------------------------------------------|--|
| Using the list of emotions below, what best describes your experience, at each touchpoint? |                                                                        |                           |                            |                   |             |                      |                                           |  |
|                                                                                            |                                                                        |                           |                            |                   |             |                      |                                           |  |
|                                                                                            |                                                                        |                           |                            |                   |             |                      |                                           |  |
| List of Emotions                                                                           |                                                                        |                           |                            |                   |             |                      |                                           |  |
| Achievement<br>Positive<br>Proud                                                           | Motivated<br>Satisfied<br>Successful                                   | Content<br>Relieved       | Unha <sub>l</sub><br>Upset | 1 7               | Safe Anno   | oyed l               | Misunderstood<br>Jncomfortable<br>Good    |  |
| Confident<br>Frustrated<br>Anxious                                                         | Reassured<br>Unknowing<br>Agitated                                     | Delighted<br>Sad<br>Angry | d Suppo<br>Stress<br>Awkw  | sed               | Worried Com | fortable [<br>amed / | Downtrodden<br>Apologetic<br>Disappointed |  |
|                                                                                            | Please add other thoughts, feedback or comments on your experience(s). |                           |                            |                   |             |                      |                                           |  |